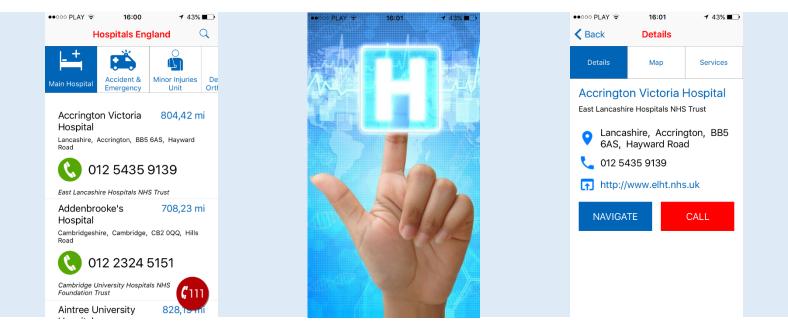

Technologies: JAVA, Objective-C, ASPX, HTML, JavaScript, REST, SQL Server

**Functionalities:** Searching hospitals and medical institutions according to the location of the GPS reading and navigation guide. The ability to make a phone call and read the information you need about the object. Filtering based on distance and sought specialization. Administration panel for managing all application data.

Devices: IPhone, IPad, Android