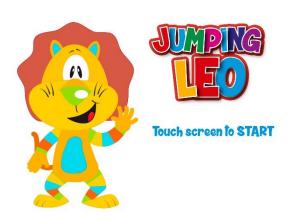

#### **BABYONO** – Game for a tradeshows

Technologies: JAVA OpenGL, Android

**Functionalities:** Presenting category of products in the form of games. The application is designed for presentations at trade fairs, serving customers and business partners to familiarize themselves with an assortment of children's goods manufacturer by the unique interactive form