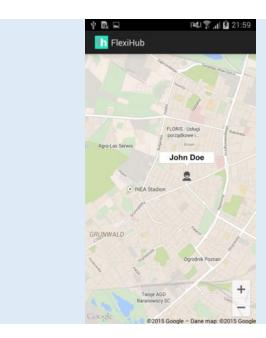

#### FLEXIHUB – App for Project Managers

**Technologies:** Android/Java, data exchange interface – REST.

Functionalities: Login, Google map location of users, News, Projects, Tasks, Contacts.

**Devices:** Smartphones and tablets running with Android.