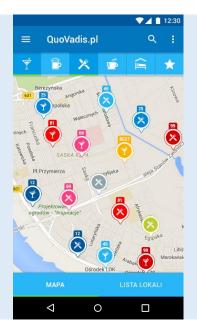

### **QUO VADIS – Entertainment App**

Technologies: JAVA, ASPX, SQL Server, REST

**Functionalities:** System for managing and displaying listings by location GPS readout. Register, login, contacts, list of clubs, restaurants etc. Possibility to read the offer by the user. The ability to send a message, leave feedback and filter selected by the user premises based on price, number of people, distance or type of music. Views locations and routes to the site through Google Map