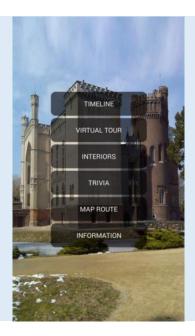

#### **KORNIK CASTLE – mobile application**

Technologies: Android/Java, OpenGL.

Functionalities: Basic information about the Castle, virtual tour with 360 degree visualisations, Google Map.

The application acts as a mobile tourist guide in Kornik Castle.