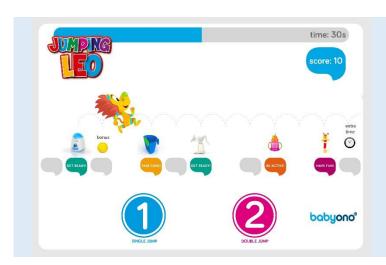

#### **BABYONO** – Game for a tradeshows

Technologies: JAVA OpenGL, Android

**Functionalities:** Presenting category of products in the form of games. The application is designed for presentations at trade fairs, serving customers and business partners to familiarize themselves with an assortment of children's goods manufacturer by the unique interactive form