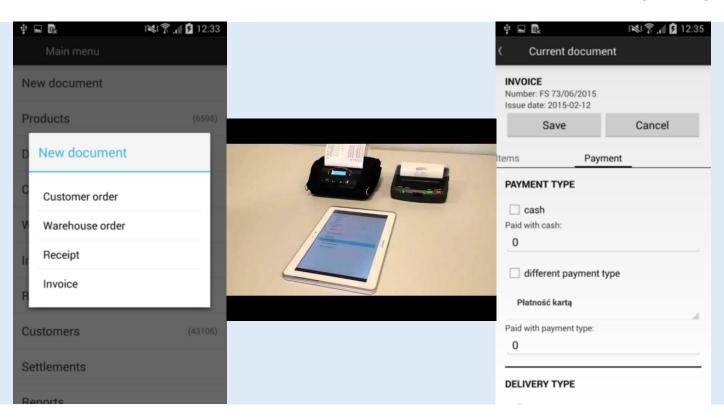

#### **ERP App for traders**

**Technologies:** Android / Java, Database SQLite, SQL, server data synchronization – REST, Bluetooth.

**Functionalities:** A comprehensive ERP system: create / edit orders, invoices and receipts, billing, CRM, a complete database of products with photos, shopping cart, printing documents, document templates, managing contractors.

Other: Automatic (background) synchronization clients and server products. The ability to work ONLINE!

**Devices:** Android Smartphones and Tablets, mobile thermal printers.