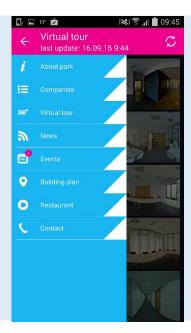

#### **POZNAN TECHNOLOGY AND INDUSTRY PARK**

**Technologies:** Android / Java, SQLite, Microsoft ASP.NET MVC – CMS panel runs in the browser window, the database MS SQL Server, data exchange between the application and the server: REST.

**Functionalities**: Information, News, Calendar, 360 degree visualization, floor plans, Restaurant Menu, companies directory, Google map, Support for multiple languages within the application and CMS panel, works offline. Mobile application are collecting periodically data from the server. The data is entered in the admin panel CMS that runs in the browser window.