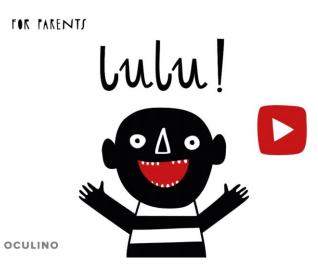

#### OCULINO – Medical App for children

Technologies: JAVA, Objective-C, Cocos2D

**Functionalities:** Application designed specifically for the rehabilitation of children with visual dysfunction. It supports the development of visual function looks like focusing, tracking, chief, shifting his gaze, hand-eye coordination, contrast sensitivity, visual memory. All this thanks to the use of appropriate animations and functions based on developed by specialists medical research.