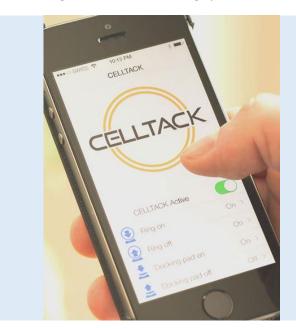

#### **CELLTACK – docking system app**

Technologies: JAVA and magnetic field sensor

**Functionalities:** The first type of application developed for the docking system analyzes the changes in the magnetic field around the mobile device. The collected information is used to automatically unlocks and phone depending on whether the ring system Celltack is applied to the phone.

Devices: Smartphones and tablets running with Android, docking system Celltack