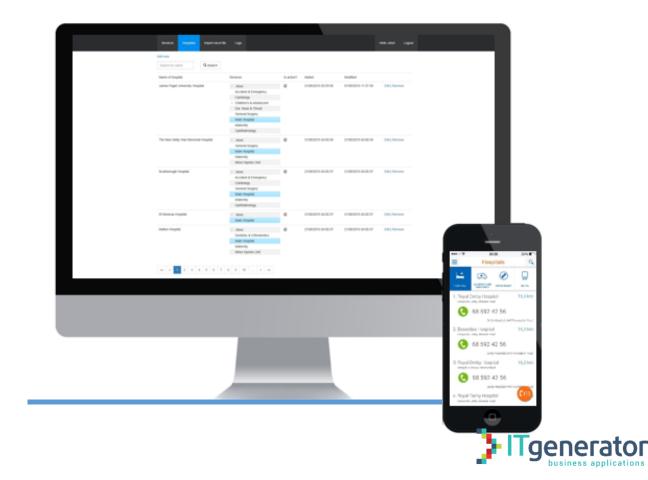

Technologies: JAVA, Objective-C, ASPX, HTML, JavaScript, REST, SQL Server

**Functionalities:** Searching hospitals and medical institutions according to the location of the GPS reading and navigation guide. The ability to make a phone call and read the information you need about the object. Filtering based on distance and sought specialization. Administration panel for managing all application data.

#### **Administration panel**