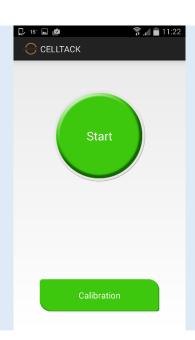

#### **CELLTACK – docking system app**

Technologies: JAVA and magnetic field sensor

**Functionalities:** The first type of application developed for the docking system analyzes the changes in the magnetic field around the mobile device. The collected information is used to automatically unlocks and phone depending on whether the ring system Celltack is applied to the phone.

Devices: Smartphones and tablets running with Android, docking system Celltack