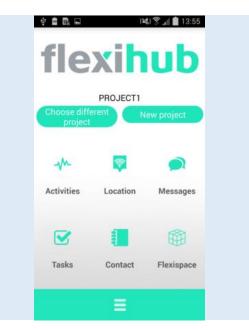

#### FLEXIHUB – App for Project Managers

**Technologies:** Android/Java, data exchange interface – REST.

Functionalities: Login, Google map location of users, News, Projects, Tasks, Contacts.

**Devices:** Smartphones and tablets running with Android.