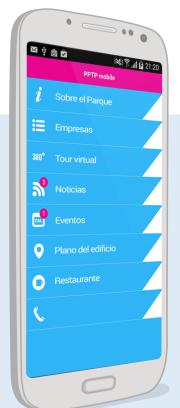

#### **POZNAN TECHNOLOGY AND INDUSTRY PARK**

**Technologies:** Android / Java, SQLite, Microsoft ASP.NET MVC – CMS panel runs in the browser window, the database MS SQL Server, data exchange between the application and the server: REST.

**Functionalities**: Information, News, Calendar, 360 degree visualization, floor plans, Restaurant Menu, companies directory, Google map, Support for multiple languages within the application and CMS panel, works offline. Mobile application are collecting periodically data from the server. The data is entered in the admin panel CMS that runs in the browser window.