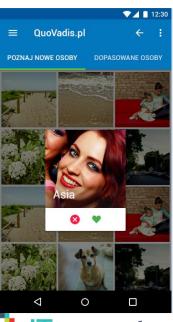

### **QUO VADIS – Entertainment App**

Technologies: JAVA, ASPX, SQL Server, REST

**Functionalities:** System for managing and displaying listings by location GPS readout. Register, login, contacts, list of clubs, restaurants etc. Possibility to read the offer by the user. The ability to send a message, leave feedback and filter selected by the user premises based on price, number of people, distance or type of music. Views locations and routes to the site through Google Map

Devices: iPhone, iPad, Android