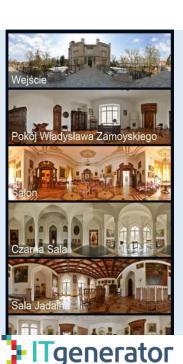

#### **KORNIK CASTLE – mobile application**

Technologies: Android/Java, OpenGL.

Functionalities: Basic information about the Castle, virtual tour with 360 degree visualisations, Google Map.

The application acts as a mobile tourist guide in Kornik Castle.