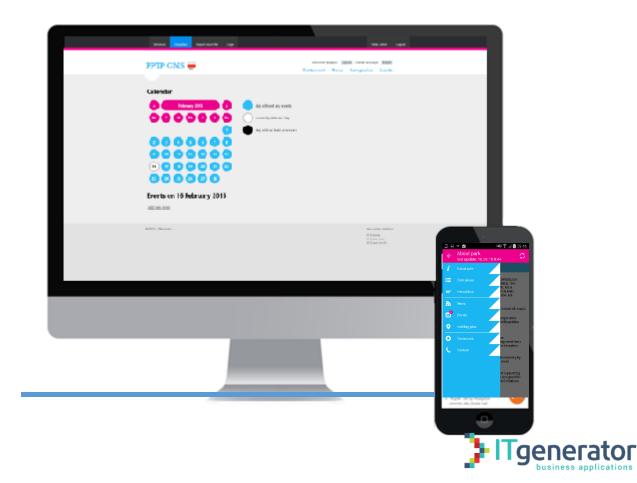

#### **Administration panel**

#### **POZNAN TECHNOLOGY AND INDUSTRY PARK**

**Technologies:** Android / Java, SQLite, Microsoft ASP.NET MVC – CMS panel runs in the browser window, the database MS SQL Server, data exchange between the application and the server: REST.

**Functionalities**: Information, News, Calendar, 360 degree visualization, floor plans, Restaurant Menu, companies directory, Google map, Support for multiple languages within the application and CMS panel, works offline. Mobile application are collecting periodically data from the server. The data is entered in the admin panel CMS that runs in the browser window.