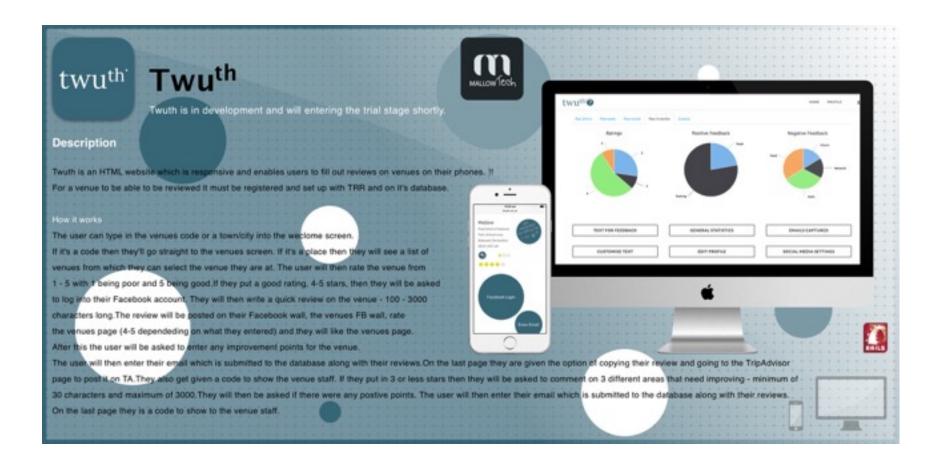

https://play.google.com/store/apps/details?id=com.mallowtech.convertx&hl=en

Customer: http://twuth.co.uk/feedback\_home

myTamilDate.com is an online dating service that helps Tamil singles from around the world connect with one another at their own time and pace. Whether you're looking to meet someone special from your city or in a different continent altogether, we help make the connection.