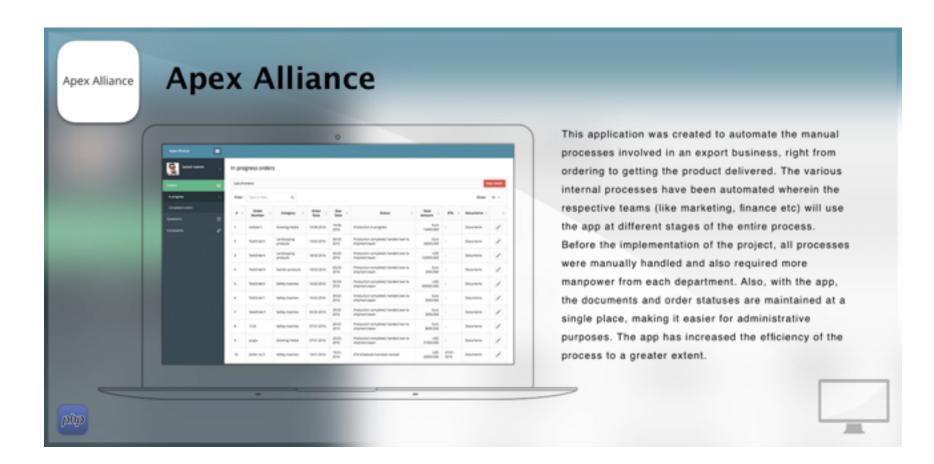

their business skills, enhance their business knowledge, develop a positive attitude and learn the latest in global business practices to achieve success professionally and personally.

This project is developed both for the administrative and member information purpose. In admin level, they can maintain all the documents, send invites, schedule meetings, organise events, etc.,

In the member level, they can access to the scheduled events/meetings, pay online for membership, view videos, directory service about other members etc...

Totally the project has been developed for the betterment of YES organisation and its members.



http://yesconnect.in



https://itunes.apple.com/qb/app/yes-connect/id1068392154?mt=8



https://play.google.com/store/apps/details?id=com.kamalaminfo.yes&hl=en







# Time Ledger

TimeLedger is an online time and expense tracking application for businesses and organizations of 1 to 5,000 people. You can enter time, expenses, activities and work descriptions against projects assigned to you. Time and expense entry is designed to be fast and easy. Most recent projects are shown first - with a full concordance search of all projects assigned to you. Quickly enter descriptions by viewing most recent descriptions for the same project. Select tasks or activities from lists unique to each particular project or timekeeper. Time is uploaded to a central server for real-time business reporting and automatic alerting. Take and upload pictures of receipts or other expenserelated items and attach to expense reports. Changes made by administrators or managers