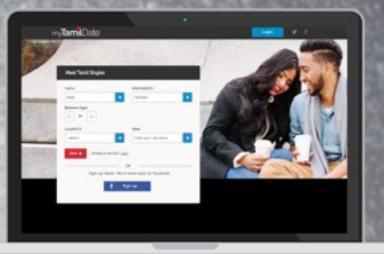

https://play.google.com/store/apps/details?id=com.mallowtech.convertx&hl=en

Customer: http://twuth.co.uk/feedback\_home

myTamilDate.com is an online dating service that helps Tamil singles from around the world connect with one another at their own time and pace. Whether you're looking to meet someone special from your city or in a different continent altogether, we help make the connection.

You will be able to connect with Tamil singles from around the world in a way that suits what you're looking for. This could be the search for someone to marry, someone to date seriously or simply someone to just enjoy a glass of wine and good conversation with. A no pressure approach to finding someone special.

The technical things which have been integrated here are the payment integration with the annual membership renewal, searching of the members in and around the nearby area with location based filtering, Match finding feature according to their profile, Implemented the Chat functionality, friend request to connect with each other etc.,