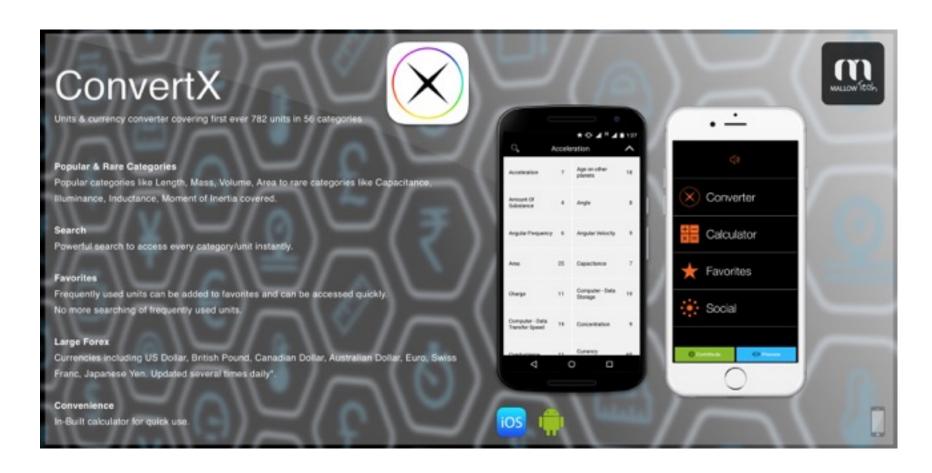

# Paris by Metro

https://itunes.apple.com/in/app/paris-by-metro-easy-subway/id459403677?mt=8

https://itunes.apple.com/in/app/frankfurt-s-bahn-u-bahn/id535467020?mt=8

https://itunes.apple.com/in/app/convertx-units-currency-converter/id424562537?mt=8

https://play.google.com/store/apps/details?id=com.mallowtech.convertx&hl=en

Customer: http://twuth.co.uk/feedback\_home

myTamilDate.com is an online dating service that helps Tamil singles from around the world connect with one another at their own time and pace. Whether you're looking to meet someone special from your city or in a different continent altogether, we help make the connection.