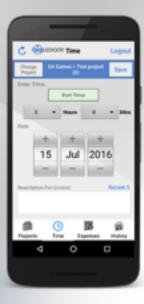

# Time Ledger

TimeLedger is an online time and expense tracking application for businesses and organizations of 1 to 5,000 people. You can enter time, expenses, activities and work descriptions against projects assigned to you. Time and expense entry is designed to be fast and easy. Most recent projects are shown first - with a full concordance search of all projects assigned to you. Quickly enter descriptions by viewing most recent descriptions for the same project. Select tasks or activities from lists unique to each particular project or timekeeper. Time is uploaded to a central server for real-time business reporting and automatic alerting. Take and upload pictures of receipts or other expenserelated items and attach to expense reports. Changes made by administrators or managers are instantly available on your iPhone or iPad.