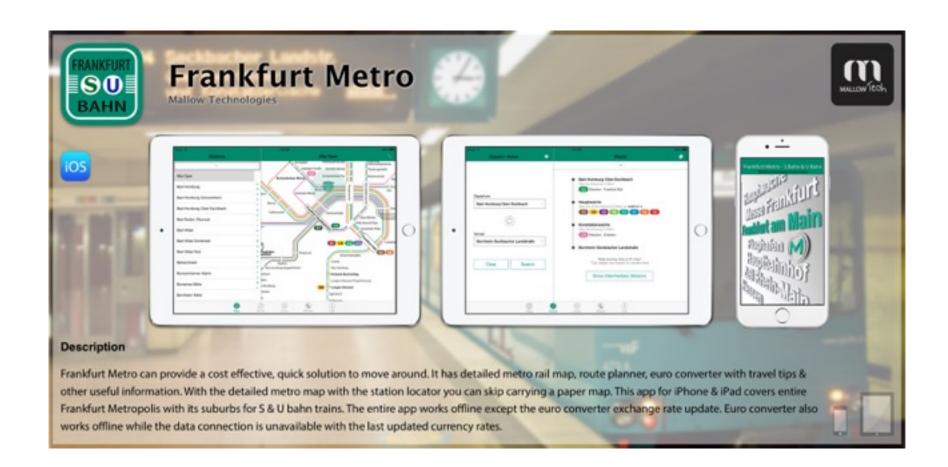

#### Description

Paris By Metro is a travel app that helps you find routes, browse through maps, locate stations in maps in the complicated Paris Metro. Additionally, it has informations about the tourist places, transfers for most visited places, airport transfers, in-built Euro currency converter, information about tickets and much more details that a metro traveller would require in Paris Metro. More importantly all these features work offline, except for the Euro currency converter which syncs with server for present currency values.

#### **Technical Points**

Implemented custom looking navigation bar and alert view

Customized third party PDF viewer to show the map, with the ability to locate and highlight
the station in the map

Used offline database to store the station details, route details, help information, etc Implemented powerful search functionality to easily locate the stations Implemented ablility to mark stations and routes as favorites for easy access Implemented a powerful route calculation algorithm for the 300 stations with the ability to calculate routes between any two stations. Considering the iPhone device hardware capability, the algorithm was able to deliver a good performance. It has the ability to calculate the best route based on fastest route, route with minimum connections and route with minimum walk

Implemented facility to share the app through E-Mail, on Facebook, on Twitter
The concept, graphical work and app implementation were all executed in-house

# Paris by Metro

https://itunes.apple.com/in/app/paris-by-metro-easy-subway/id459403677?mt=8

https://itunes.apple.com/in/app/frankfurt-s-bahn-u-bahn/id535467020?mt=8

https://itunes.apple.com/in/app/convertx-units-currency-converter/id424562537?mt=8