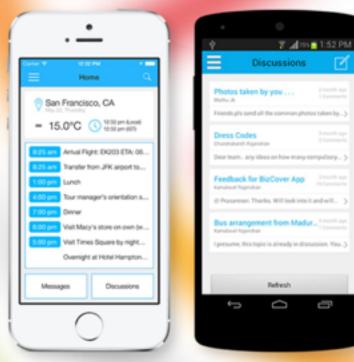

### BizCover

Realizing the potential of America and to learn about the business culture of United States of America YES has organized a delegation - BizCover America from 8th to 24th of June, 2014. 100 delegates from YES predominantly from small and medium enterprises in diversified businesses will visit various cities of America.

This BizCover app is a network of those 100 delegates. Features of BizCover includes:

- . Share messages with specific people
- . Discover different topics
- . Share interesting questions and write blog posts and comments
- . Search the location of the delegates and view them on a map
- . Share the Itinerary for each day in the entire trip