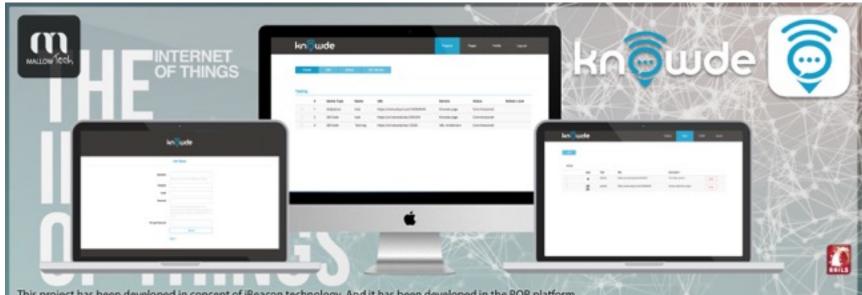

This project has been developed in concept of iBeacon technology. And it has been developed in the ROR platform.

The features which have been carried out by us here is the management of the projects in which some of the iBeacon devices will be configured. Here for each iBeacon, we will be creating a page automatically with the unique id of the iBeacon and initially during the manufacturing of the iBeacon, it will have a default URL to be emitted from the device. This Url will be either relating to the pages which has been created in our app or will be of any external link. We have used the concept of URL redirection in which the URL will be redirected to the pages which have been created in our app.

The technical difficulties which has been implemented in the app is the CDN setup and the permanent redirection concept. Some other concepts like the load balancer in the server and other server optimisations have been done as like that of other projects.