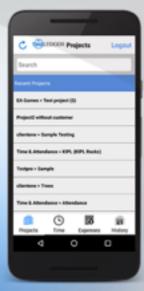

# Time Ledger

TimeLedger is an online time and expense tracking application for businesses and organizations of 1 to 5,000 people. You can enter time, expenses, activities and work descriptions against projects assigned to you. Time and expense entry is designed to be fast and easy. Most recent projects are shown first - with a full concordance search of all projects assigned to you. Quickly enter descriptions by viewing most recent descriptions for the same project. Select tasks or activities from lists unique to each particular project or timekeeper. Time is uploaded to a central server for real-time business reporting and automatic alerting. Take and upload pictures of receipts or other expenserelated items and attach to expense reports. Changes made by administrators or managers are instantly available on your iPhone or iPad.