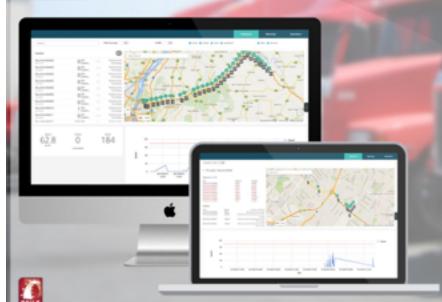

#### Live monitoring of Speed, Temperature, Location etc., of Trucks and Trailers.

This project monitors the parameters like Speed, location, temperature etc., of trucks & trailers.

Its an web app developed in the ROR platform. This project is mainly developed for monitoring of the trucks and the trailers by large transport companies in which they have to monitor 100s of them.

This will be done by installing a device in the truck and/or trailer which has to be monitored. The device will act as a sensor and send the parameter details to the cloud server from which the data will be transferred to our server through Socket connection.

Once the raw data has been received in our server, the processing of that raw data will be done and the corresponding values will be stored against each table. These values will be displayed to the frontend web app, in which the user who is monitoring these can set threshold limit, know the location of the truck etc., This has helped many truck companies to efficiently utilise their resources and monitoring helps them to have their assets in control.