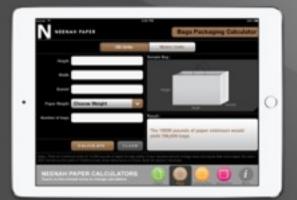

# Paper Math Calculator

MALLOW TESH,

#### Description

The Paper Math immediately provides you with answers to how much paper you need for a printing project, fast. Whether you need your answer in lbs, M weight, g/m2 or multiple other North American or International paper measurements this tool simplifies the process instantly.

Additionally, not only does this tool address flat sheets of paper traditionally used in offset printing applications but also handles the paper needs for three-dimensional bags, folding box and setup box paper requirement needs as well.