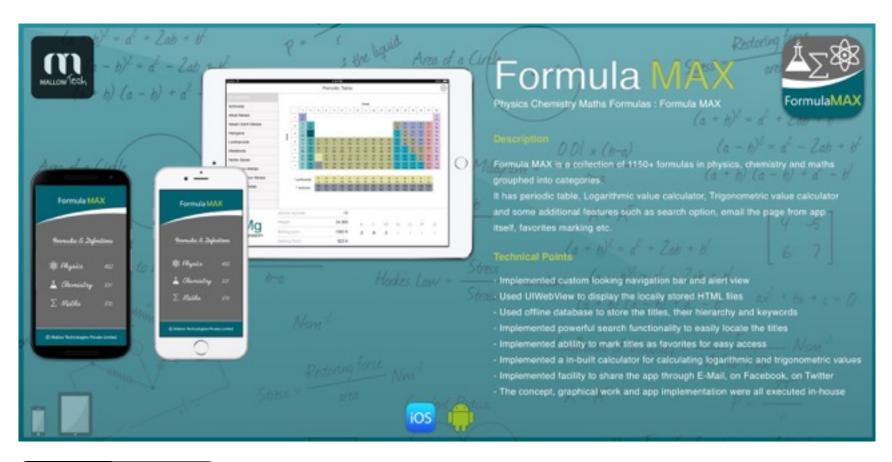

# Paper Math Calculator

MALLOW TESH,

#### Description

The Paper Math immediately provides you with answers to how much paper you need for a printing project, fast. Whether you need your answer in lbs, M weight, g/m2 or multiple other North American or International paper measurements this tool simplifies the process instantly.

Additionally, not only does this tool address flat sheets of paper traditionally used in offset printing applications but also handles the paper needs for three-dimensional bags, folding box and setup box paper requirement needs as well.

https://itunes.apple.com/in/app/paper-math-calculator/id485763423?mt=8