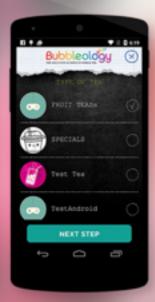

## **Bubbleology**

Bubbleology is a well known UK based coffee shop which marks its presence in U.S.A, Poland, Russia, Switzerland, U.A.E as well. We have created the iOS and Android app for them.

With the app a user will be able to order a refreshing drink for himself. A variety of "Bubble Teas" are available for the user to choose from.

Sign up / Login: A user can sign up or login using Facebook or Twitter.

Payment: The app allows different payment methods to the users enabling them to choose what is more comfortable for them. Braintree payment gateway has been integrated in the app to facilitate payment. User can also order a drink through the app, go to the store in person, show the pick up code and pay there.

Loyalty program: Earn one loyalty point for every tea purchased and after successful collection of 9 loyalty points get the tenth tea for free.

Store Locator: The app uses GPS to hint the user about the nearest store and also locates the store on the map making it easier for the user to locate the shop.