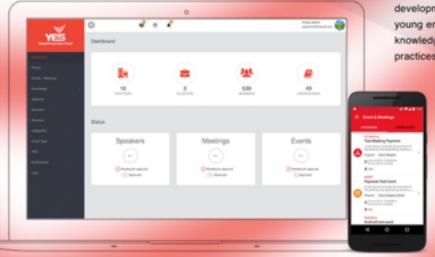

## YES(Young Entrepreneur School)

Project is developed for Young Entrepreneur School (YES) is the entrepreneur development forum of Tamil Nadu Chamber Foundation where a group of passionate young entrepreneurs meet to hone their business skills, enhance their business knowledge, develop a positive attitude and learn the latest in global business practices to achieve success professionally and personally.

This project is developed both for the administrative and member information purpose. In admin level, they can maintain all the documents, send invites, schedule meetings, organise events, etc.,

In the member level, they can access to the scheduled events/meetings, pay online for membership, view videos, directory service about other members etc...

Totally the project has been developed for the betterment of YES organisation and its members.

http://yesconnect.in

https://itunes.apple.com/qb/app/yes-connect/id1068392154?mt=8

https://play.google.com/store/apps/details?id=com.kamalaminfo.yes&hl=en