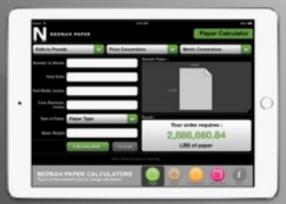

# Paper Math Calculator

MALLOW TESH,

#### Description

The Paper Math immediately provides you with answers to how much paper you need for a printing project, fast. Whether you need your answer in lbs, M weight, g/m2 or multiple other North American or International paper measurements this tool simplifies the process instantly.

Additionally, not only does this tool address flat sheets of paper traditionally used in offset printing applications but also handles the paper needs for three-dimensional bags, folding box and setup box paper requirement needs as well.